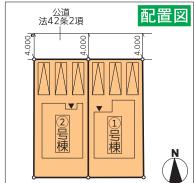

### 号棟 4LDK

2,990

6帖 洋室8帖 2 F:56.70m

土地/156.19㎡ 建物/ 98.82㎡ ルーフバルコニー/9.72m<sup>2</sup>

建築確認番号/ 第HPA-24-05911-1号 取得日/令和6年6月7日

### 2号棟 4SLDK

2,990

### テレワークに最適

建物/ 97.59㎡ ルーフバルコニー/8.51㎡

建築確認番号/ 第HPA-24-05912-1号 取得日/令和6年6月7日

2 F:53.86m<sup>2</sup>

土地/156.19m²

1 F:52.24m