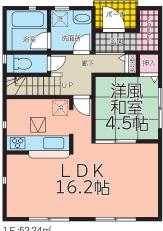

### 2号棟 4SLDK

2,990

### テレワークに最適

建物/ 97.59㎡ ルーフバルコニー/8.51㎡

建築確認番号/ 第HPA-24-05912-1号 取得日/令和6年6月7日

2 F:53.86m<sup>2</sup>

土地/156.19m²

1 F:52.24m