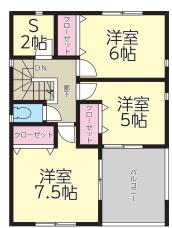

### 2号棟 4SLDK

2,990

### テレワークに最適

建物/ 97.59㎡ ルーフバルコニー/8.51㎡

建築確認番号/ 第HPA-24-05912-1号 取得日/令和6年6月7日

2 F:53.86m<sup>2</sup>

土地/156.19m²

1 F:52.24m