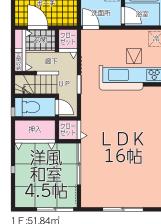

### 号棟 4LDK

2,990

6帖 洋室8帖 2 F:56.70m

土地/156.19㎡ 建物/ 98.82㎡ ルーフバルコニー/9.72m<sup>2</sup>

建築確認番号/ 第HPA-24-05911-1号 取得日/令和6年6月7日