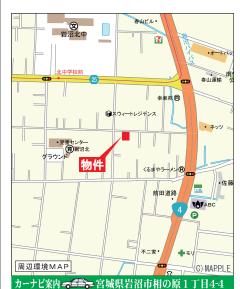

## 東北本線 「岩沼」駅から徒歩16分

【岩沼市相の原第3・2棟 物件概要】

- ■所在地一宮城県岩沼市相の原1丁目61-3
- ■土地権利-所有権
- ■地目-宅地
- ■構造-木造2階建て
- ■都市計画-市街化区域
- ■用涂地域-第1種住居地域
- ■防火指定-建築基準法22条指定区域
- ■建ペい率-60%
- ■容積率-200%
- ■現況-建築中
- ■完成日-2024年10月予定
- ■引渡し時期-2024年11月予定
- ■設備-公営水道・本下水・東北電力・オール電化